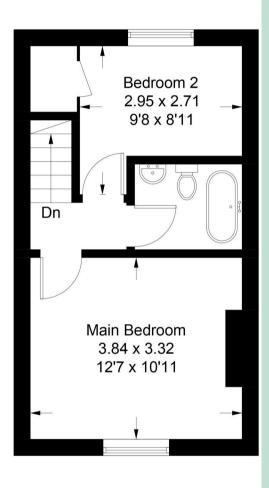

### 39 Gorsy Bank Road, B77 5JD

Approximate Gross Internal Area = 56.7 sq m / 610 sq ft

**Ground Floor** 

**First Floor** 