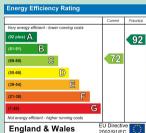

### 39 Gorsy Bank Road, B77 5JD

Approximate Gross Internal Area = 56.7 sq m / 610 sq ft

**Ground Floor** 

**First Floor** 