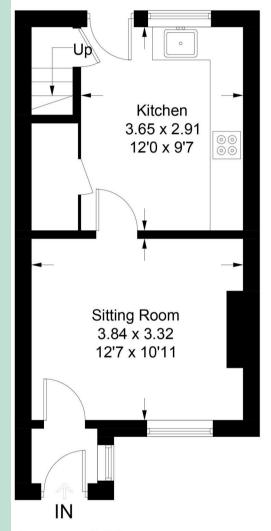

### 39 Gorsy Bank Road, B77 5JD

Approximate Gross Internal Area = 56.7 sq m / 610 sq ft

**Ground Floor** 

**First Floor** 